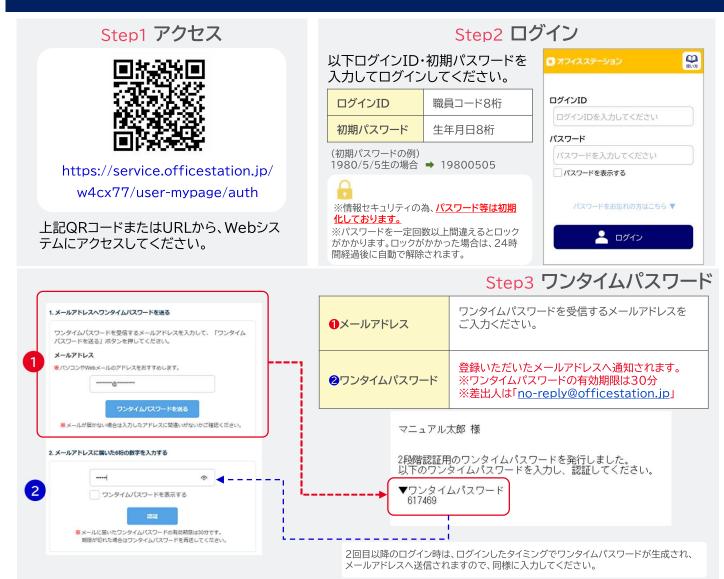

#### メールアドレス登録および申告期間

# 2024年10月11日(金)~2024年11月05日(火)

※ 期間を過ぎての申請はできませんので、必ず期間中に申請いただきますようお願い いたします。