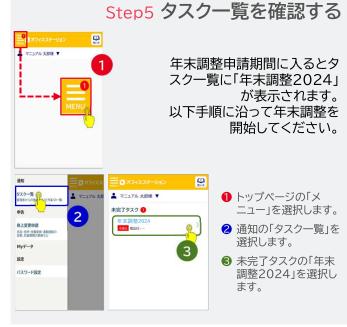

# Web年末調整の手引き(2/2)

| ルアドレス設定」の画                                                                                                                                                                                                            | 画面が表示されます。                                                                                                                                                                                                   |
|-----------------------------------------------------------------------------------------------------------------------------------------------------------------------------------------------------------------------|--------------------------------------------------------------------------------------------------------------------------------------------------------------------------------------------------------------|
| はなりになっード     1       第位のパスワード     1       第位のパスワード     1       第4期できるビ門は、・ MSSAりしてす。     1       第100字型は100字以下、半角勇力文字・半角曲か文字・半角曲字・記号は必ず使用してくされい。     1       新してくささい。     1       新しいください。     1       新しいください。     1 | <ul> <li>現在のパスワード(初期<br/>パスワード)と新しいパス<br/>ワード(2回)を入力しま<br/>す。</li> <li>※ 10文字以上100文字以<br/>下、<br/>半角英大文字、半角英小<br/>文字、半角数字、記号は<br/>必ず使用してください。<br/>使用できる記号は /*-<br/>+.,!#\$%&amp;()<sup>-</sup>」です。</li> </ul> |
| 新しい(スワード(確認)<br>新しい(スワード(確認)                                                                                                                                                                                          | ②「保存する」ボタンを押下<br>する。                                                                                                                                                                                         |
| ans 2                                                                                                                                                                                                                 | 設定を保存しました                                                                                                                                                                                                    |