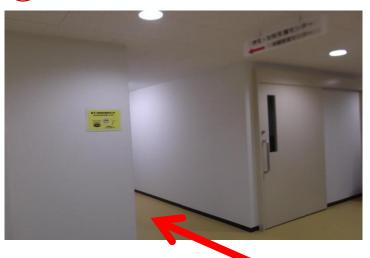

### Where in the building No.5?

Go straight ahead through the corridor.

Entrance is on your right.