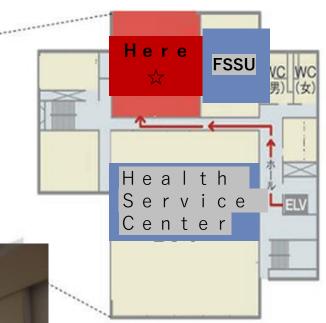

### Where in the building No.5?

Go straight ahead through the corridor.

Entrance is on your right.