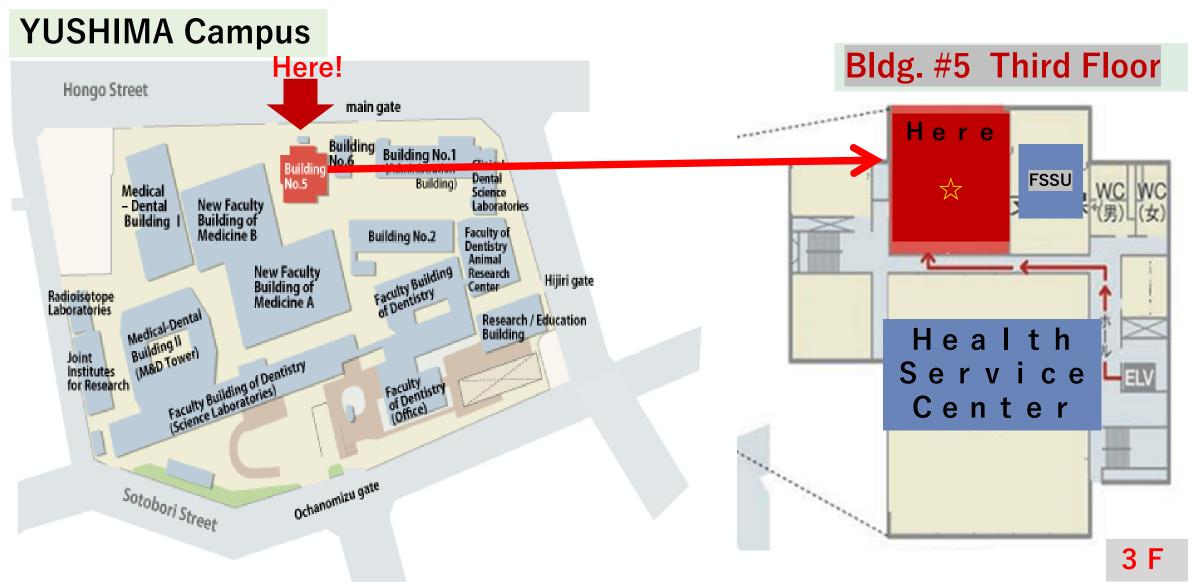

### Where is the center?

### **YUSHIMA Campus**

on the third Floor of Building. No.5

Here at Science Tokyo,
we have many international students
from many countries.

Please respect the national identity
of all students
and
enjoy your campus life!