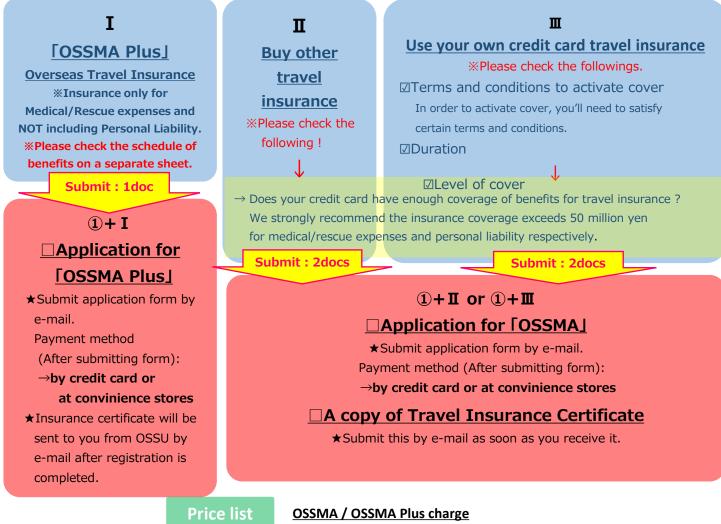

 $\mathbf{\nabla} \mathbf{\nabla} \mathbf{\nabla}$  Procedure for submitting documents  $\mathbf{\nabla} \mathbf{\nabla} \mathbf{\nabla}$ 

(Interstories) Interstories Contents Safety Management Assistance [OSSMA] (Mandatory/self-payment)

[Select from the following I, II or III] Travel Insurance(Mandatory/self-payment)

| Duration of stay<br>abroad |                                       |                                                            |             | Currency : JPY<br>Total amount charge of<br>the OSSMA Plus |
|----------------------------|---------------------------------------|------------------------------------------------------------|-------------|------------------------------------------------------------|
|                            | Charge of<br>the OSSMA<br>(Incl. tax) | Support of the<br>medical treatment<br>and rescue expenses | Payment fee |                                                            |
| Up to 15 days              | 3,630                                 | 2,820                                                      | 630         | 7,08                                                       |
| Up to 1 month              | 3,630                                 | 5,620                                                      | 630         | 9,88                                                       |
| Up to 2 months             | 6,050                                 | 10,420                                                     | 630         | 17,10                                                      |
| Up to 3 months             | 12,100                                | 14,540                                                     | 630         | 27,27                                                      |
| Up to 4 months             | 16,335                                | 21,300                                                     | 630         | 38,26                                                      |
| Up to 5 months             | 20,570                                | 27,950                                                     | 630         | 49,15                                                      |
| Up to 6 months             | 24,200                                | 33,940                                                     | 630         | 58,77                                                      |
| Up to 7 months             | 29,040                                | 39,530                                                     | 630         | 69,20                                                      |
| Up to 8 months             | 29,040                                | 45,120                                                     | 630         | 74,79                                                      |
| Up to 9 months             | 29,040                                | 50,740                                                     | 630         | 80,41                                                      |
| Up to 10 months            | 32,670                                | 56,320                                                     | 630         | 89,62                                                      |
| Up to 11 months            | 32,670                                | 61,910                                                     | 630         | 95,21                                                      |
| Up to 12 months            | 32,670                                | 67,500                                                     | 630         | 100,80                                                     |