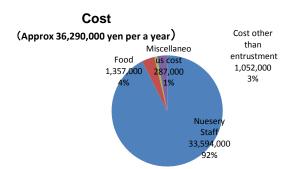

# 3. Cost for Nursery Operation

The cost of nursery operations, including nursery staff employment, food and facility, is round 36,290,000 yen per year (based on FY 2015). Sixty percent of the cost consists of revenue from childcare fee and a subsidy from the Tokyo Labor Bureau, and the remaining 14 million yen is shouldered by the university.

# [For your info]

Staff, food and miscellaneous costs
 are expended as entrustment fee.