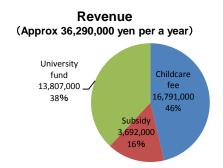

### 1. Childcare fee increase background

The nursery is operated by a combination of user fees, subsidy from the Tokyo Labor Bureau, and university funds. From 2015, the subsidy will be reduced gradually to zero by 2021, thus shifting the burden on to the university going forward. However, given the university's worsening budget situation, the board of executive directors, after discussions with nursery operations and management, have decided to increase the childcare fee in order to stabilize nursery operations.

# 3. Cost for Nursery Operation

The cost of nursery operations, including nursery staff employment, food and facility, is round 36,290,000 yen per year (based on FY 2015). Sixty percent of the cost consists of revenue from childcare fee and a subsidy from the Tokyo Labor Bureau, and the remaining 14 million yen is shouldered by the university.